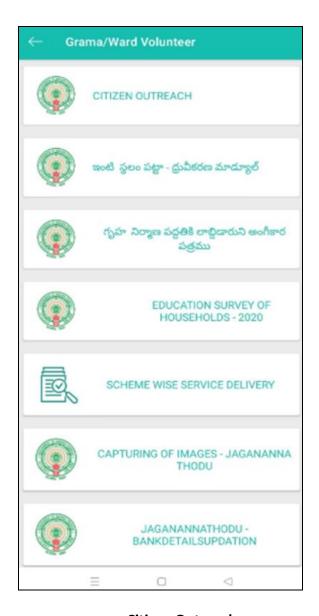

## 2 GSWS Volunteer app - able to see all the services

- After successfully login, it will ask for bio metric authentication to enter.
- We can able to see the all the services in the volunteer application.

**Bio metric Authentication** 

Service can be able to see