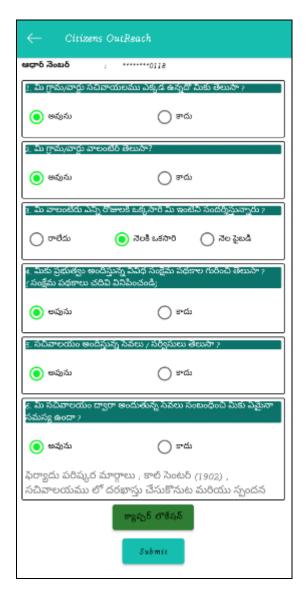

#### **5** GSWS Volunteer app – Survey Questionaries

- Fill the remaining Sequence Questionaries.
- Qustion 4: If Select No: Nothing will appear

**Sequence Questionnaire** 

**Question 4: If Select No: Nothing appears** 

## 6 GSWS Volunteer app – Scheme Selection

- Qustion 4: If Select Yes: A new Pop up will appear with all Schemes
- User will select the schemes as he knows.

**List of Schemes** 

**Sequence Questionnaire** 