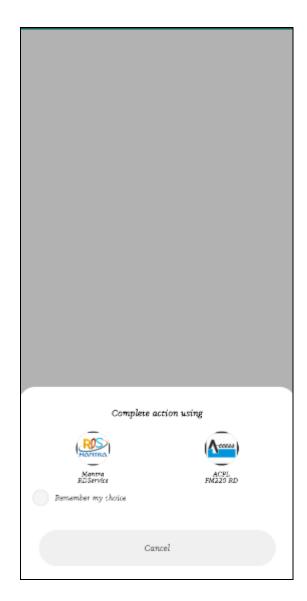

# 8 GSWS Volunteer app – Bio metric selection

- Select Biometric/IRIS
- Once selected Biometric, a new Popup will appear.
- Take the beneficiary thumb biometric.

**Data Capturing devices** 

**Biometric Image** 