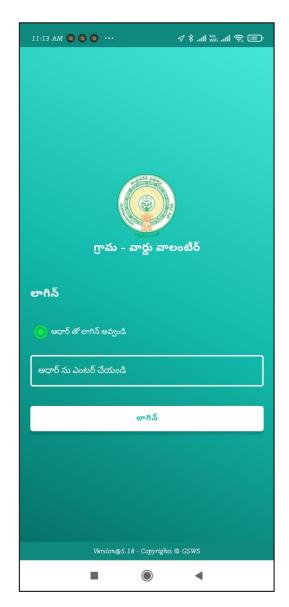

## 1 GSWS Volunteer app – Login Screen

- Install the GSWS volenter app version **5.21**.
- Once installation done, open the app in the mobile.
- Enter the volenteer Aadhar number to login.

Login Screen

Login with adhar number