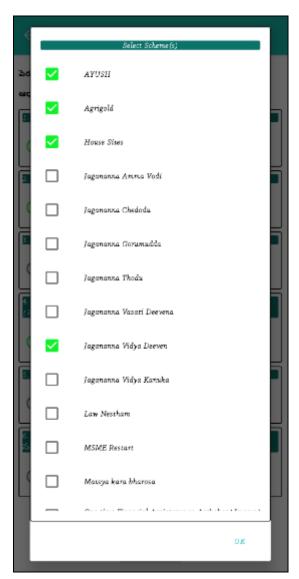

## 6 GSWS Volunteer app – Scheme Selection

- Qustion 4: If Select Yes: A new Pop up will appear with all Schemes
- User will select the schemes as he knows.

**List of Schemes** 

**Sequence Questionnaire** 