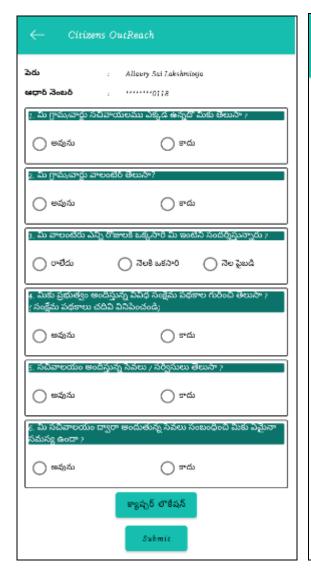

#### 4 GSWS Volunteer app - HH details

- Select the particular HH.
- Click on the particular beneficiary
- Fill all the Survey Questioneries

**Family Details** 

**Survey Questionaries** 

#### **5** GSWS Volunteer app – Survey Questionaries

- Fill the remaining Sequence Questionaries.
- Qustion 4: If Select No: Nothing will appear

**Sequence Questionnaire** 

**Question 4: If Select No: Nothing appears** 

## 6 GSWS Volunteer app – Scheme Selection

- Qustion 4: If Select Yes: A new Pop up will appear with all Schemes
- User will select the schemes as he knows.

**List of Schemes** 

**Sequence Questionnaire** 