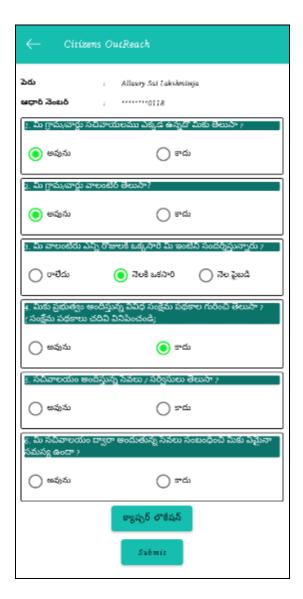

#### 4 GSWS Volunteer app - HH details

- Select the particular HH.
- Click on the particular beneficiary
- Fill all the Survey Questioneries

**Family Details** 

**Survey Questionaries** 

#### **5** GSWS Volunteer app – Survey Questionaries

- Fill the remaining Sequence Questionaries.
- Qustion 4: If Select No: Nothing will appear

**Sequence Questionnaire** 

**Question 4: If Select No: Nothing appears** 