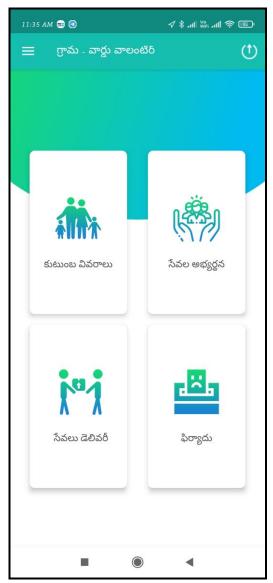

## 2 GSWS Volunteer app - able to see all the services

- After successfully login, it will ask for bio metric authentication to enter.
- We can able to see the all the services in the volunteer application.

**Bio metric Authentication** 

Service can be able to see