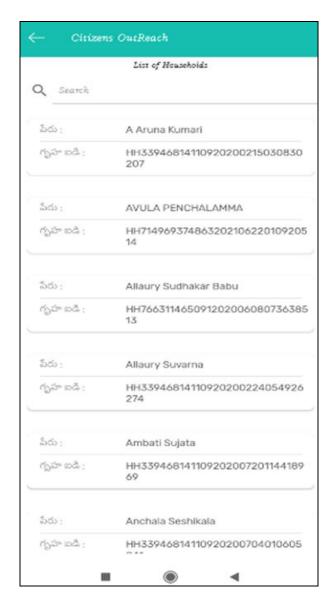

#### 3 GSWS Volunteer app - CITIZEN OUTREACH

- Click on the Citizen and Delivery.
- Once Click on Citizen and Delivery,
- HH Details will appear

Citizen Outreach

**Household Details** 

#### 4 GSWS Volunteer app - HH details

- Select the particular HH.
- Click on the particular beneficiary
- Fill all the Survey Questioneries

**Family Details** 

**Survey Questionaries** 