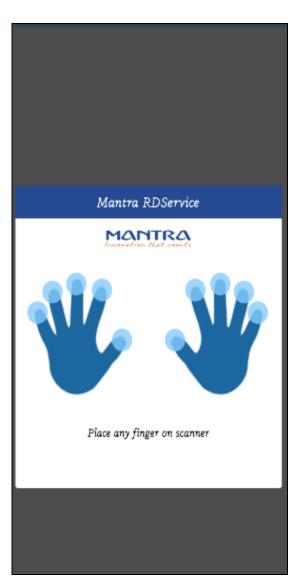

# 8 GSWS Volunteer app – Bio metric selection

- Select Biometric/IRIS
- Once selected Biometric, a new Popup will appear.
- Take the beneficiary thumb biometric.

**Data Capturing devices** 

**Biometric Image** 