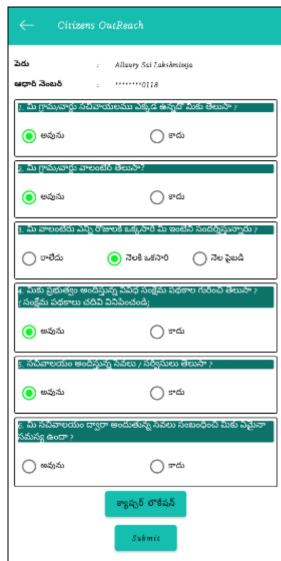

#### **5** GSWS Volunteer app – Survey Questionaries

- Fill the remaining Sequence Questionaries.
- Qustion 4: If Select No: Nothing will appear

**Sequence Questionnaire** 

**Question 4: If Select No: Nothing appears** 