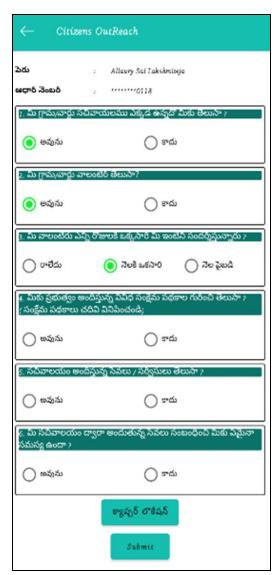

#### **5** GSWS Volunteer app – Survey Questionaries

- Fill the remaining Sequence Questionaries.
- Qustion 4: If Select No: Nothing will appear

**Sequence Questionnaire** 

**Question 4: If Select No: Nothing appears** 