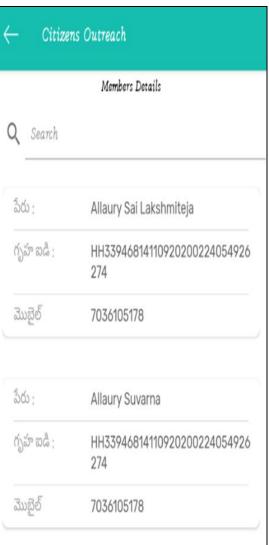

#### 4 GSWS Volunteer app - HH details

- Select the particular HH.
- Click on the particular beneficiary
- Fill all the Survey Questioneries

**Family Details** 

**Survey Questionaries** 