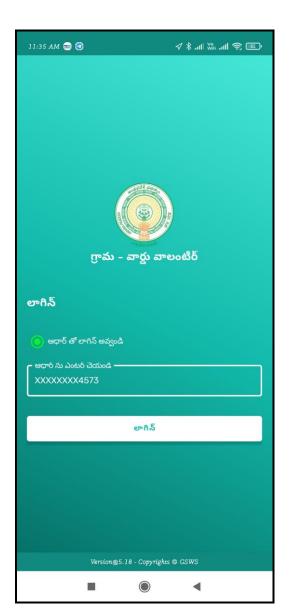

## 1 GSWS Volunteer app – Login Screen

- Install the GSWS volenter app version **5.21**.
- Once installation done, open the app in the mobile.
- Enter the volenteer Aadhar number to login.

Login Screen

Login with adhar number