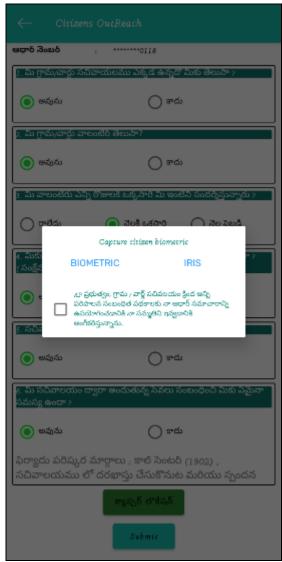

#### 7 GSWS Volunteer app – Location capture / Bio metric

- Click on the Capture Location
- Click on the Submit button
- A new Popup will appear

**Location Capture** 

**Biometric Popup** 