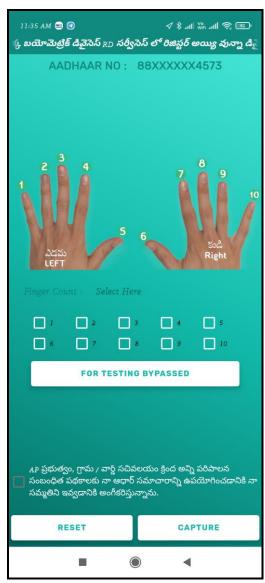

## 2 GSWS Volunteer app - able to see all the services

- After successfully login, it will ask for bio metric authentication to enter.
- We can able to see the all the services in the volunteer application.

**Bio metric Authentication** 

Service can be able to see